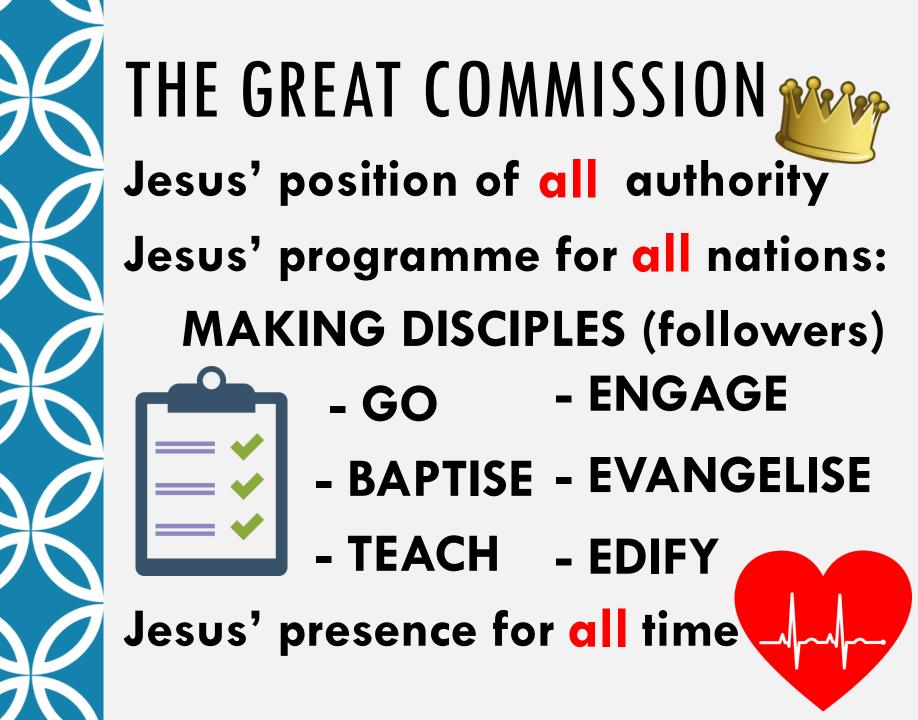

## THE GREAT COMMISSION Jesus' position of all authority Jesus' programme for all nations: MAKING DISCIPLES (followers)

What Is the Mission of the Church? **KEVIN DEYOUNG & GREG GILBERT** 

"The mission of the church is to go into the world and make disciples by declaring the gospel of Jesus Christ in the power of the Spirit and gathering these disciples into churches, that they might worship the Lord and obey his commands now and in eternity to the glory of God the Father".