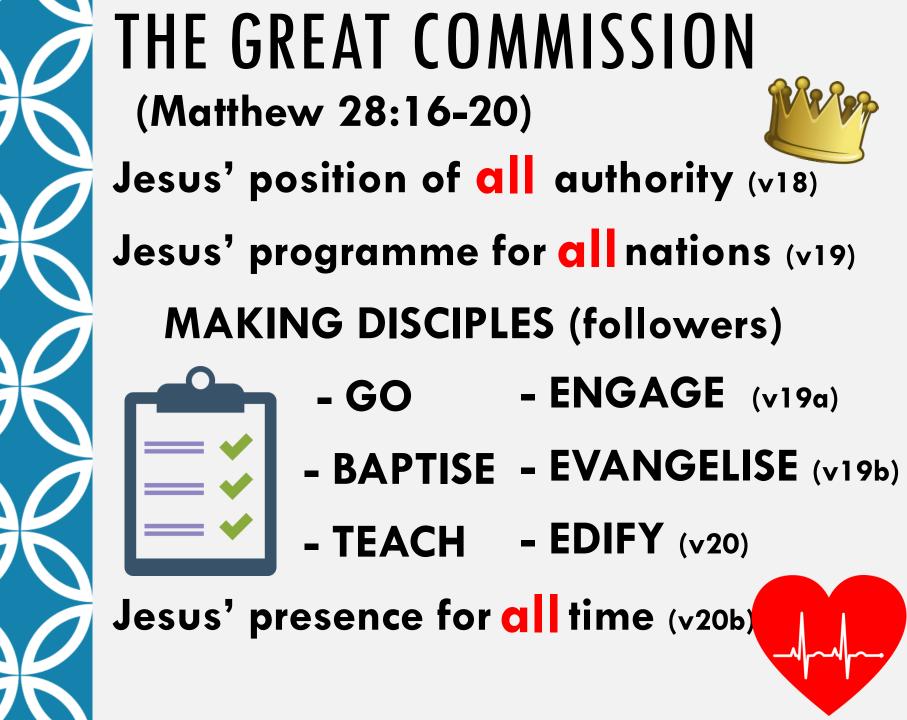

## THE GREAT COMMISSION Jesus' position of all authority Jesus' programme for all nations: MAKING DISCIPLES (followers)

What Is the Mission of the Church? **KEVIN DEYOUNG & GREG GILBERT** 

"The mission of the church is to go into the world and make disciples by declaring the gospel of Jesus Christ in the power of the Spirit and gathering these disciples into churches, that they might worship the Lord and obey his commands now and in eternity to the glory of God the Father".