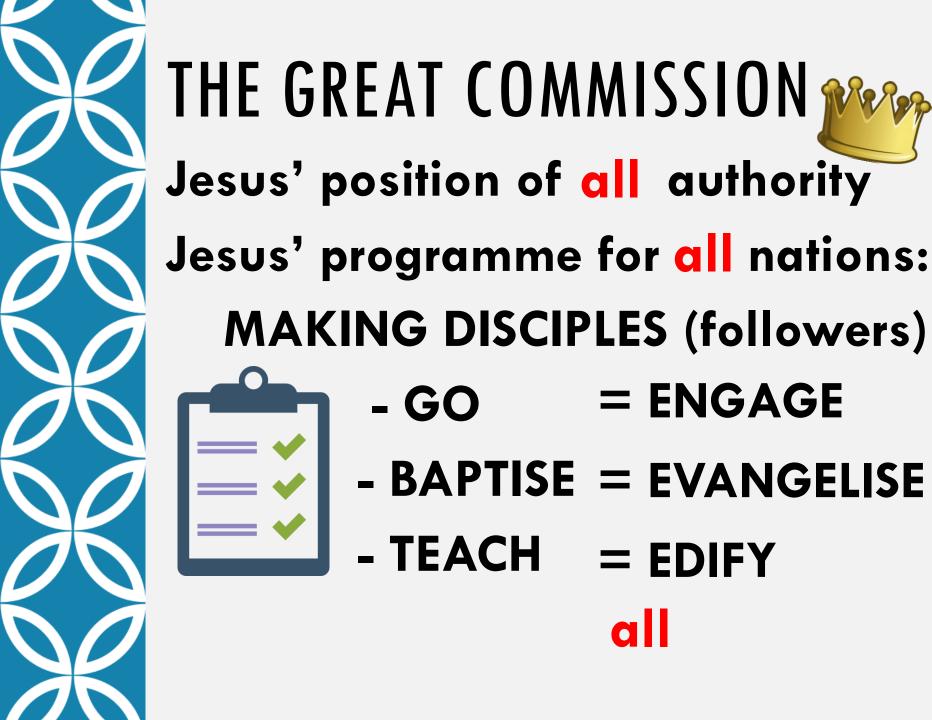

## THE GREAT COMMISSION Jesus' position of all authority Jesus' programme for all nations: MAKING DISCIPLES (followers)

What Is the Mission of the Church? **KEVIN DEYOUNG & GREG GILBERT** 

"The mission of the church is to go into the world and make disciples by declaring the gospel of Jesus Christ in the power of the Spirit and gathering these disciples into churches, that they might worship the Lord and obey his commands now and in eternity to the glory of God the Father".