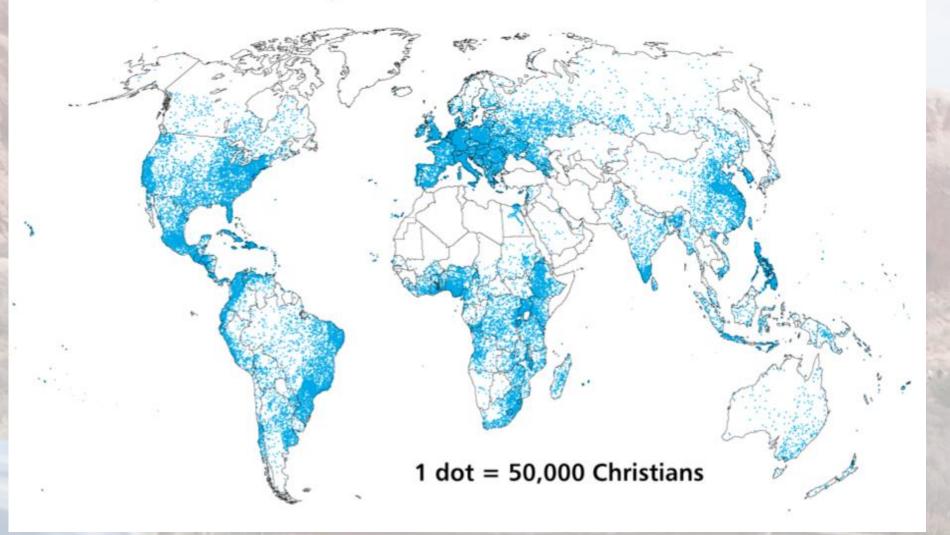

## 2.3 billion Christians

## 38,000 denoms

#### **Population Dispersion of the World's Christians**

**86%** of the worlds 3.8 billion Muslims, Hindus and Buddhists do not personally know a Christian