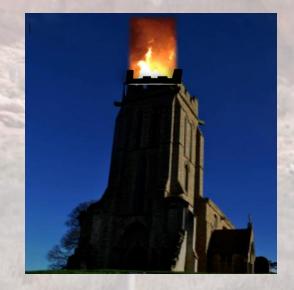

# Don't hide the light

## Do not hide the light

The true light that gives light to everyone was coming into the world. John 1:9

## Don't hide the light

Jesus said "I am the light of the world. Whoever follows me will never walk in darkness John 8:12