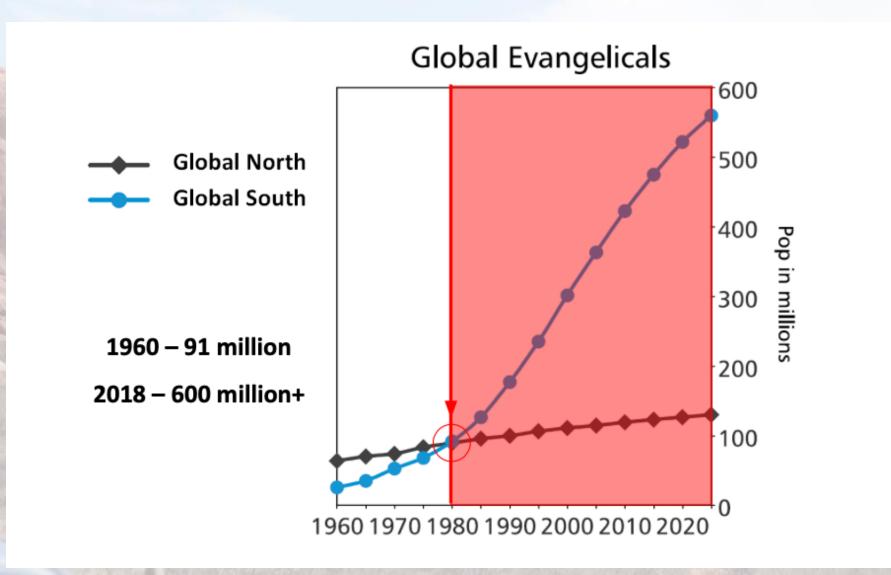

## 2.3 billion Christians

## 38,000 denoms

#### **Population Dispersion of the World's Christians**

**86%** of the worlds 3.8 billion Muslims, Hindus and Buddhists do not personally know a Christian