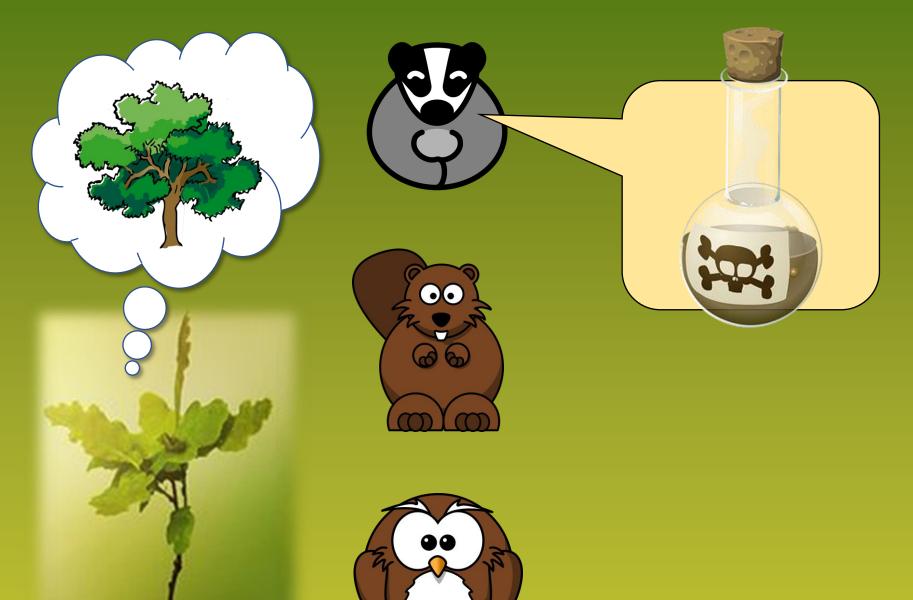

Queen Elizabeth II United Kingdom

Jesus Christ
King of the Universe

King of YOU?

- 1) Start- MAKE JESUS KING
- 2) Continue- KEEP JESUS KING

- 1) Start- MAKE JESUS KING
- 2) Continue- KEEP JESUS KING
  - Continue with Jesus!
  - Don't get kidnapped!

### **OVERFLOWING**

**BUILT UP** 

- 1) Start- MAKE JESUS KING
- 2) Continue- KEEP JESUS KING
  - Continue with Jesus!
  - Don't get kidnapped!

- 1) Start- MAKE JESUS KING
- 2) Continue- KEEP JESUS KING
- + Continue with Jesus!
- Don't get kidnapped!