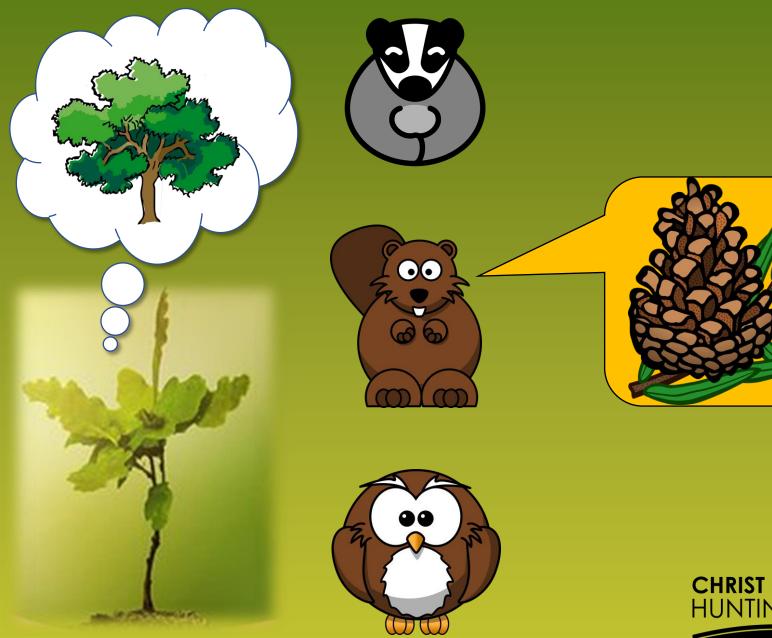

Queen Elizabeth II United Kingdom

Jesus Christ
King of the Universe

King of YOU?

- 1) Start- MAKE JESUS KING
- 2) Continue- KEEP JESUS KING

- 1) Start- MAKE JESUS KING
- 2) Continue- KEEP JESUS KING
  - Continue with Jesus!
  - Don't get kidnapped!

### **OVERFLOWING**

**BUILT UP** 

- 1) Start- MAKE JESUS KING
- 2) Continue- KEEP JESUS KING
  - Continue with Jesus!
  - Don't get kidnapped!

- 1) Start- MAKE JESUS KING
- 2) Continue- KEEP JESUS KING
- + Continue with Jesus!
- Don't get kidnapped!